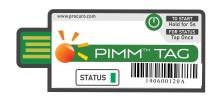

# PIMMMTAG

24hr USB temperature monitoring device with PPT included

Easy to access PDF reports with detailed analysis

Thresholds & alerts emailed

Single use / Recyclable

Suitable for Food, Pharma & Healthcare

#### General

| Туре             | Pre-programmed/Single use                 |
|------------------|-------------------------------------------|
| Memory Capacity  | 28800 readings                            |
| Battery          | 3.0V CR2032 lithium battery               |
| Shelf Life       | 1 year                                    |
| Start Mode       | Manual Start                              |
| Button           | Start/Stop                                |
| Logging Interval | 5 min standard (custom options available) |
| Run time         | Up to 90 days                             |
| Display          | LED ( OK )                                |
| Connection       | USB 2.0 Connector                         |
| Protection       | IP67                                      |
| Certification    | CE                                        |

#### **Temperature Monitoring**

| Sensor            | Internal NTC |
|-------------------|--------------|
| Measurement Range | -30°C—+70°C  |
| Accuracy          | ± 0.5℃       |

### **Packing information**

| Dimensions        | 86mm L x 50mm W x 4mm H           |
|-------------------|-----------------------------------|
| Weight            | 11g                               |
| Packing/Materials | Food-safety Plastic Bag/ Nylon+PE |