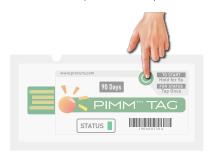

# PIMMMTAG

24hr USB temperature monitoring device with PPT included

Easy to access PDF reports with detailed analysis

Thresholds & alerts emailed

Single use / Recyclable

Suitable for Food, Pharma & Healthcare

#### General

| Туре             | Pre-programmed/Single use                 |
|------------------|-------------------------------------------|
| Memory Capacity  | 28800 readings                            |
| Battery          | 3.0V CR2032 lithium battery               |
| Shelf Life       | 1 year                                    |
| Start Mode       | Manual Start                              |
| Button           | Start/Stop                                |
| Logging Interval | 5 min standard (custom options available) |
| Run time         | Up to 90 days                             |
| Display          | LED ( OK )                                |
| Connection       | USB 2.0 Connector                         |
| Protection       | IP67                                      |
| Certification    | CE                                        |