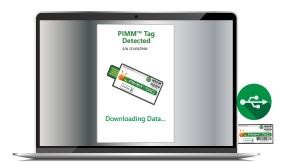

# PIMMTMTAG Lite

24hr USB temperature monitoring device, PPT not included

Easy to access PDF & CSV reports with detailed analysis

Plug & Play

Single use / Recyclable

Suitable for Food, Pharma & Healthcare

#### General

| Туре             | Pre-programmed/Single use                 |
|------------------|-------------------------------------------|
| Memory Capacity  | 28800 readings                            |
| Battery          | 3.0V CR2032 lithium battery               |
| Shelf Life       | 1 year                                    |
| Start Mode       | Manual Start                              |
| Button           | Start/Stop                                |
| Logging Interval | 5 min standard (custom options available) |
| Run time         | Up to 90 days                             |
| Display          | LED(OK)                                   |
| Connection       | USB 2.0 Connector                         |
| Protection       | IP67                                      |
| Certification    | CE                                        |